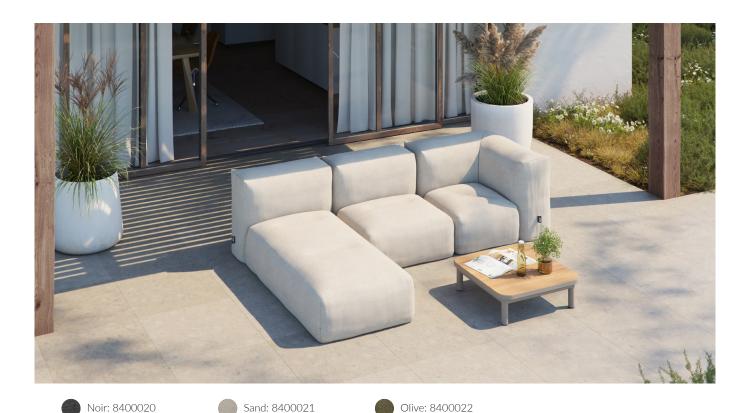

## **SOFT SOFA CORNER**

The ultimate modular outdoor seating for comfort and flexibility

₩ UV RESISTANT

**△** UPCYCLED COLD FOAM

简 QUICK ASSEMBLY

Experience the ultimate in outdoor comfort with the Soft Sofa. This versatile sofa is designed to seamlessly adapt to any space, allowing endless configurations to suit your needs. Its thoughtful design includes an asymmetrical corner module that can be used on either side. Built with durable, weatherproof materials, the Soft Sofa combines sleek Danish design with long-lasting comfort, making it perfect for year-round outdoor use.