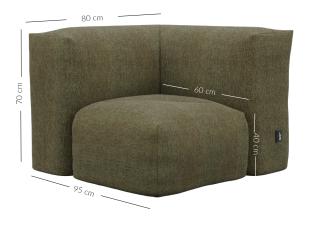

## **SOFT SOFA CORNER**

The ultimate modular outdoor seating for comfort and flexibility







₩ UV RESISTANT

**△** UPCYCLED COLD FOAM

简 QUICK ASSEMBLY

Experience the ultimate in outdoor comfort with the Soft Sofa. This versatile sofa is designed to seamlessly adapt to any space, allowing endless configurations to suit your needs. Its thoughtful design includes an asymmetrical corner module that can be used on either side. Built with durable, weatherproof materials, the Soft Sofa combines sleek Danish design with long-lasting comfort, making it perfect for year-round outdoor use.



## TECHNICAL SPECIFICATIONS